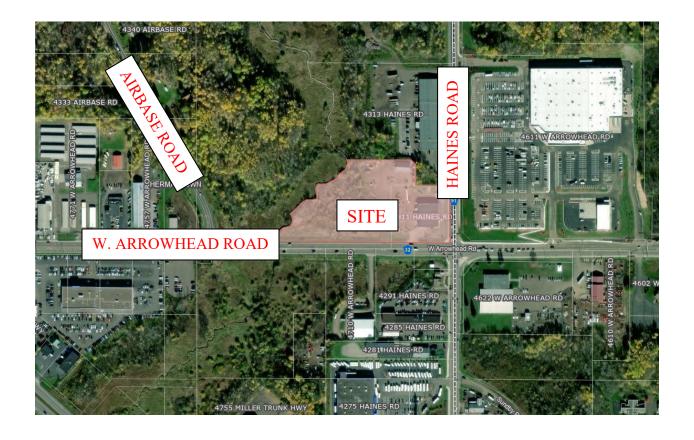

|

#### **ATTACHMENT A**

SLY 325 FT OF SE1/4 OF SE1/4 LYING WLY OF E 325 FT & E OF CENTERLINE OF MILLER CREEK AND TO THAT PART OF NLY 620.65 FT OF SLY 945.65 FT LYING E OF CENTERLINE OF MILLER CREEK AND LYING W AND S OF A LINE DESC AS COMM AT SE COR THENCE NLY ALONG E LINE 325 FT THENCE DEFLECT LEFT WLY 89DEG31'43" ON LINE PARALLEL TO S LINE 200.12 FT TO BEG OF LINE THENCE DEFLECT RIGHT NLY 89DEG31'43" ON LINE PARALLEL TO E LINE 104.88 FT THENCE DEFLECT LEFT NWLY 35 FT THENCE DEFLECT DEFLECT LEFT WLY ON LINE PARALLEL TO S LINE 390 FT MORE OR LESS TO CENTERLINE OF MILLER CREEK AND THERE ENDING SECTION 12 RANGE 15 TOWNSHIP 50

Property ID: 395-0010-03533

SOUTH 325 FT OF EAST 325 FT OF SE1/4 OF SE1/4 SECTION 12 RANGE 15 TOWNSHIP 50  $\,$ 

Property ID: 395-0010-03535

## **Location Map**













| CITY COUN                                        | ICIL MEETING DATE: October 2 <sup>nd</sup> , 2023                                                                                                                                                                                                                                                                                                                                                                                  |
|--------------------------------------------------|----------------------------------------------------------------------------------------------------------------------------------------------------------------------------------------------------------------------------------------------------------------------