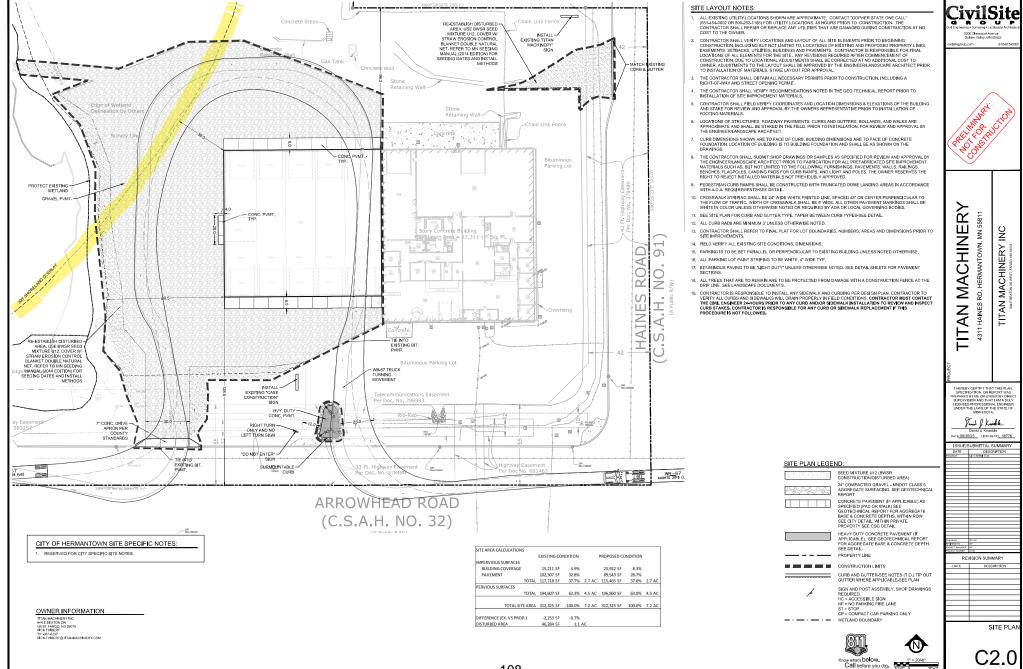

#### 12. **RESOLUTIONS**

Roll call will be taken only on items required by law and items requiring 4/5's votes, all others can be done by voice vote.

A. 2023-142 Resolution Approving A Special Use Permit For Grading And Filling Within A Natural Environment Shoreland Overlay Area