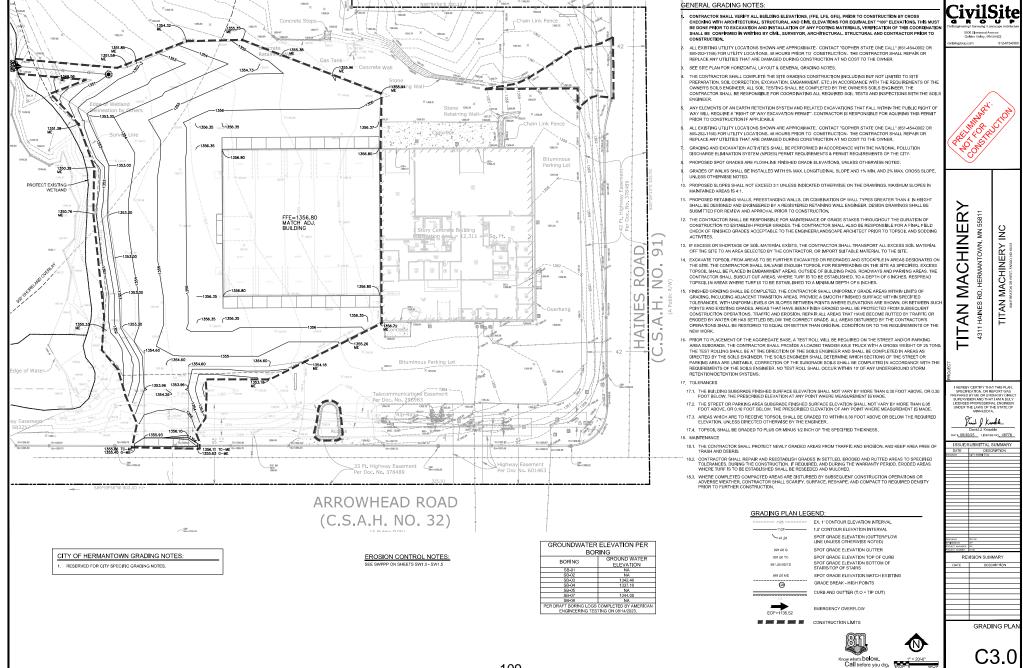

**ATTACHMENT A**

SLY 325 FT OF SE1/4 OF SE1/4 LYING WLY OF E 325 FT & E OF CENTERLINE OF MILLER CREEK AND TO THAT PART OF NLY 620.65 FT OF SLY 945.65 FT LYING E OF CENTERLINE OF MILLER CREEK AND LYING W AND S OF A LINE DESC AS COMM AT SE COR THENCE NLY ALONG E LINE 325 FT THENCE DEFLECT LEFT WLY 89DEG31'43" ON LINE PARALLEL TO S LINE 200.12 FT TO BEG OF LINE THENCE DEFLECT RIGHT NLY 89DEG31'43" ON LINE PARALLEL TO E LINE 104.88 FT THENCE DEFLECT LEFT NWLY 35 FT THENCE DEFLECT DEFLECT LEFT WLY ON LINE PARALLEL TO S LINE 390 FT MORE OR LESS TO CENTERLINE OF MILLER CREEK AND THERE ENDING SECTION 12 RANGE 15 TOWNSHIP 50

Property ID: 395-0010-03533

SOUTH 325 FT OF EAST 325 FT OF SE1/4 OF SE1/4 SECTION 12 RANGE 15 TOWNSHIP 50  $\,$ 

Property ID: 395-0010-03535

## **Location Map**













| CITY COUN                                        | ICIL MEETING DATE: October 2 <sup>nd</sup> , 2023                                                                                                                                                                                                                                                                                                                                                                                  |
|--------------------------------------------------|------------------------------------------------------------------------------------------------------------------------------------------------------------------------------------------------------------------------------------------------------------------------------