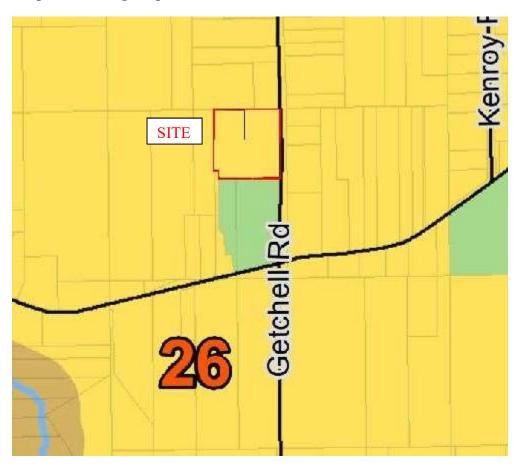

(second reading) (motion, roll call)

B. 2023-09 An Ordinance Amending Title 2 Of The Hermantown City Code By Amending The Official Zoning Map Of The Northern 6.4 Acres Of Parcels 395-0010-0782 And 395-0010-07840

#### 12. **RESOLUTIONS**

Roll call will be taken only on items required by law and items requiring 4/5's votes, all others can be done by voice vote.

A. 2023-142 Resolution Approving A Special Use Permit For Grading And Filling Within A Natural Environment Shoreland Overlay Area