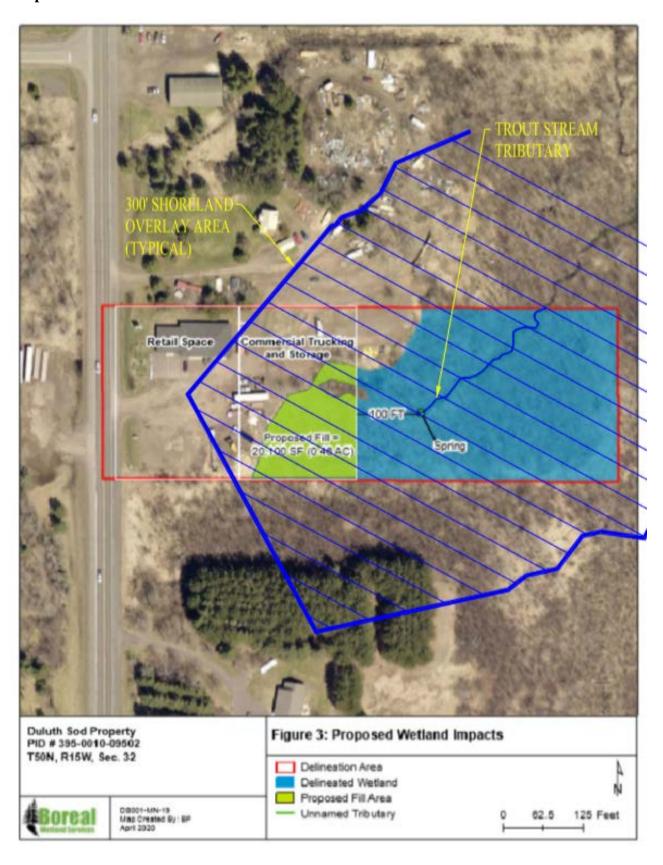

(motion, roll call)

D. 2020-91 Resolution Approving Special Use Permit For The Grading And Filling Within A
Shoreland Overlay Zoning District

(motion, roll call)

- E. 2020-92 Resolution Approving Wetland Replacement Plan For Todd Pelkey, Duluth Sod (motion, roll call)
- F. 2020-93 Resolution Authorizing And Directing The Mayor And City Clerk To Execute
  And Deliver Utility Service Agreement With Titan Premier