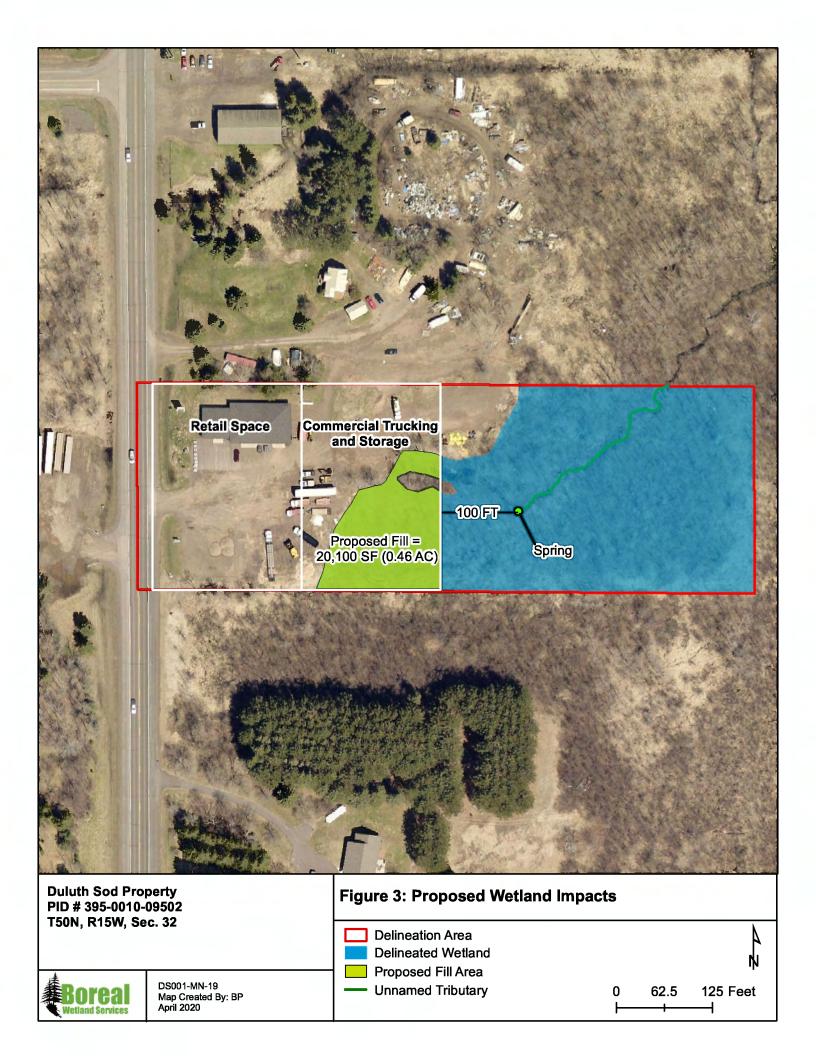

(motion, roll call)

D. 2020-91 Resolution Approving Special Use Permit For The Grading And Filling Within A
Shoreland Overlay Zoning District

(motion, roll call)

- E. 2020-92 Resolution Approving Wetland Replacement Plan For Todd Pelkey, Duluth Sod (motion, roll call)
- F. 2020-93 Resolution Authorizing And Directing The Mayor And City Clerk To Execute
  And Deliver Utility Service Agreement With Titan Premier