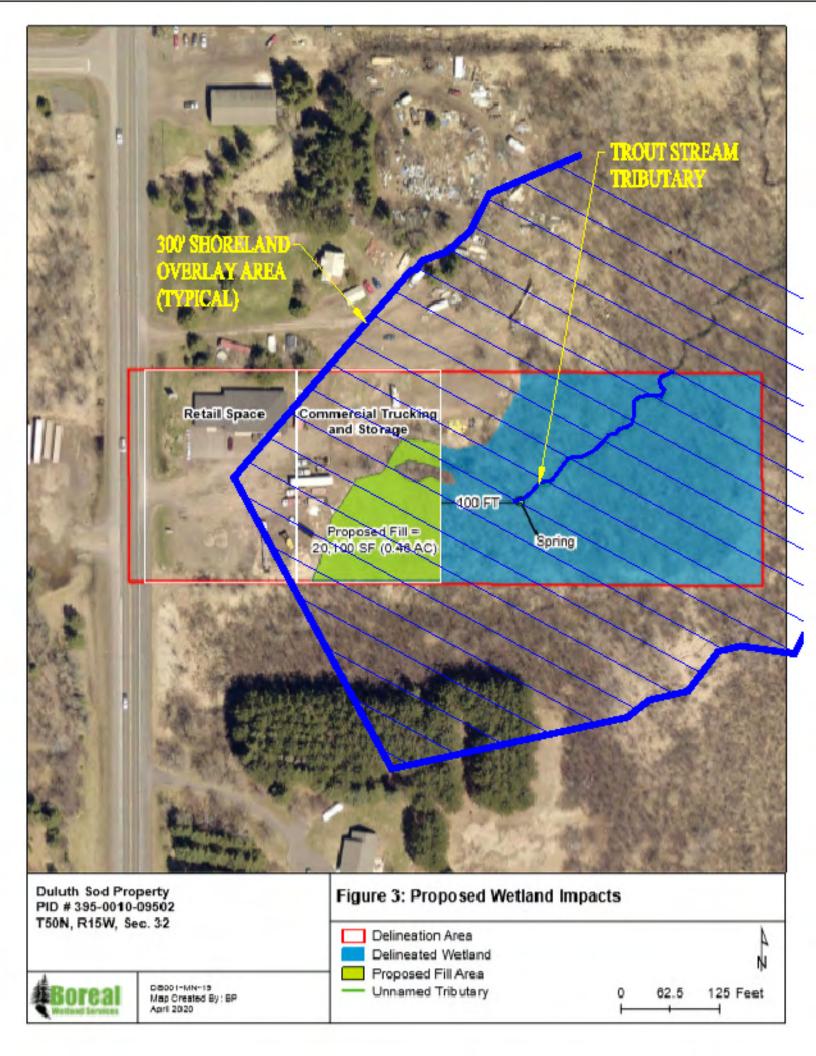

(motion, roll call)

D. 2020-91 Resolution Approving Special Use Permit For The Grading And Filling Within A
Shoreland Overlay Zoning District

(motion, roll call)

- E. 2020-92 Resolution Approving Wetland Replacement Plan For Todd Pelkey, Duluth Sod (motion, roll call)
- F. 2020-93 Resolution Authorizing And Directing The Mayor And City Clerk To Execute
  And Deliver Utility Service Agreement With Titan Premier