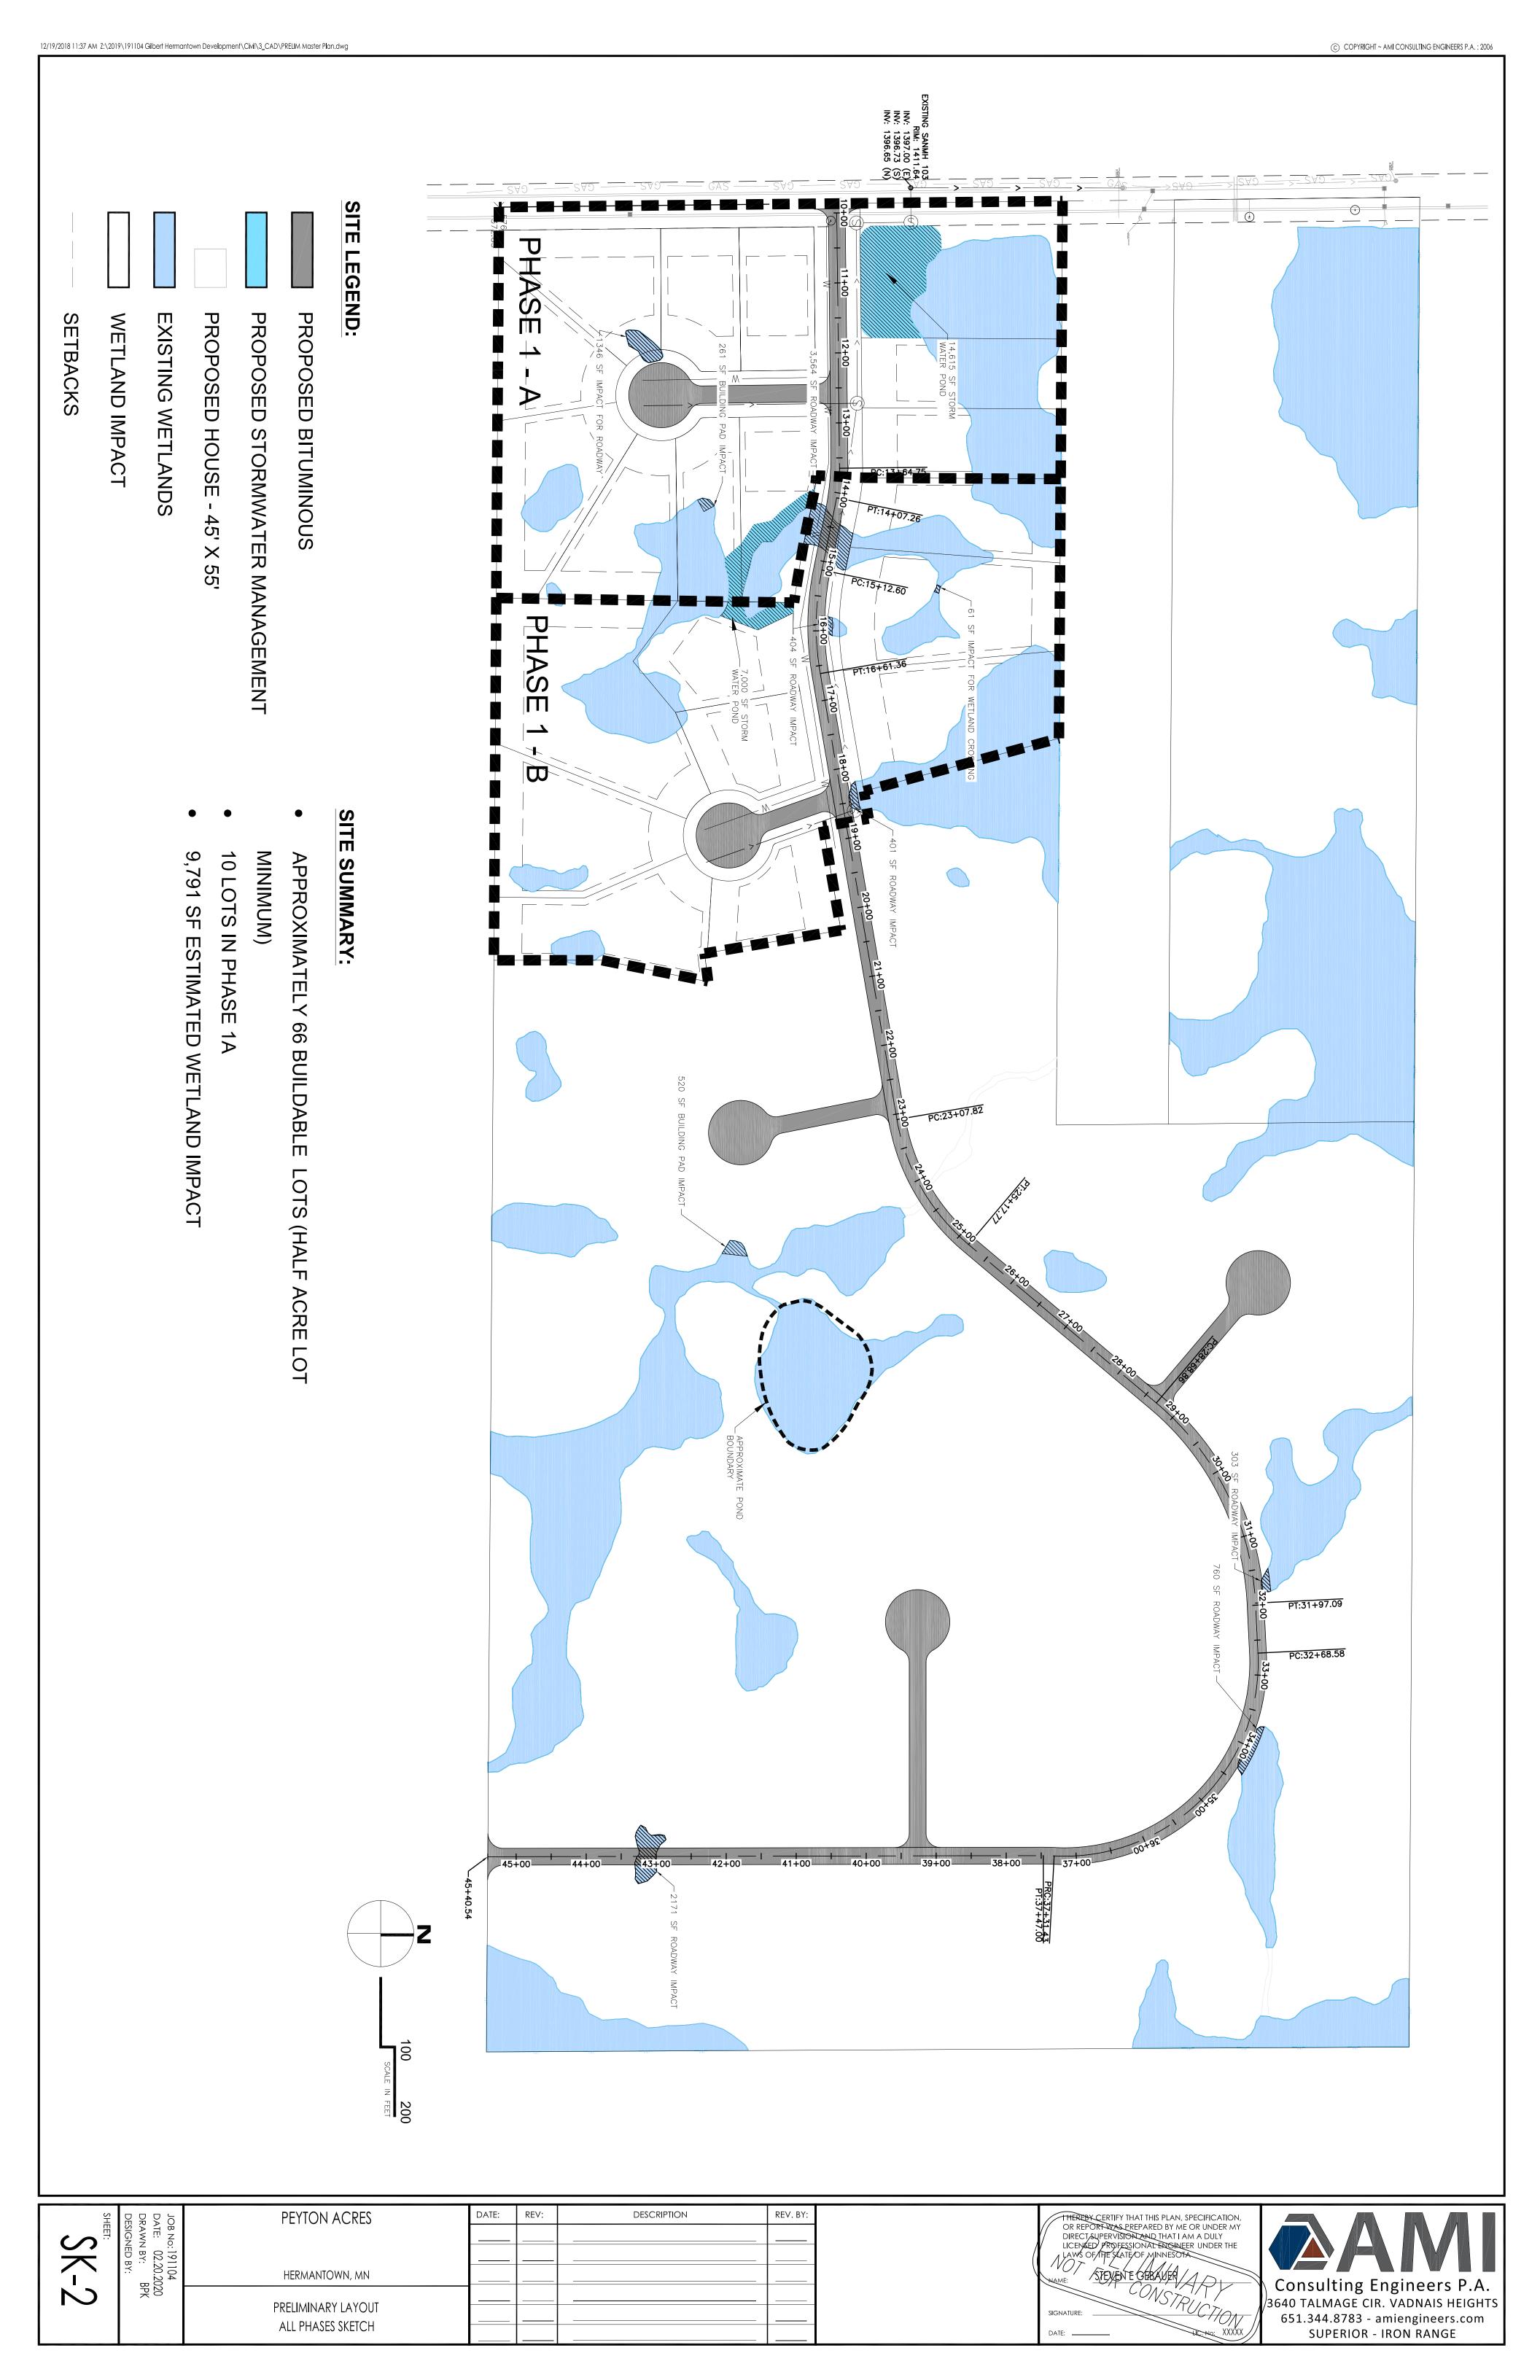

(motion, roll call)

B. 2020-89 Resolution Approving Final Plat Of Peyton Acres And Imposing Conditions On Final Plat

(motion, roll call)

C. 2020-90 Resolution Authorizing And Directing The Mayor And City Clerk To Execute
And Deliver An Agreement Between The Hermantown Volunteer Fire
Department, Inc. And The City Of Hermantown For The Calendar Year 2020