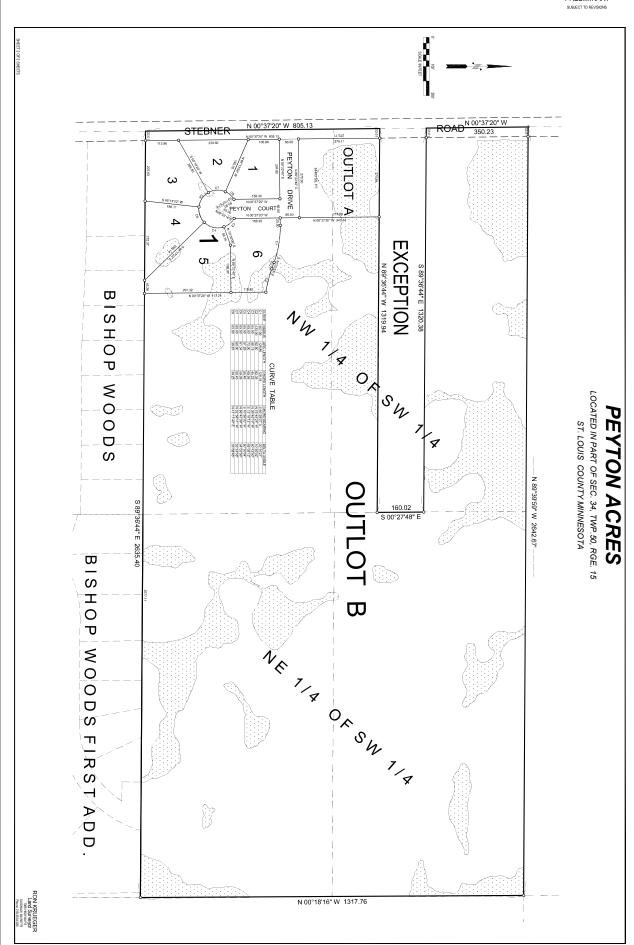

(motion, roll call)

B. 2020-89 Resolution Approving Final Plat Of Peyton Acres And Imposing Conditions On Final Plat

(motion, roll call)

C. 2020-90 Resolution Authorizing And Directing The Mayor And City Clerk To Execute
And Deliver An Agreement Between The Hermantown Volunteer Fire
Department, Inc. And The City Of Hermantown For The Calendar Year 2020