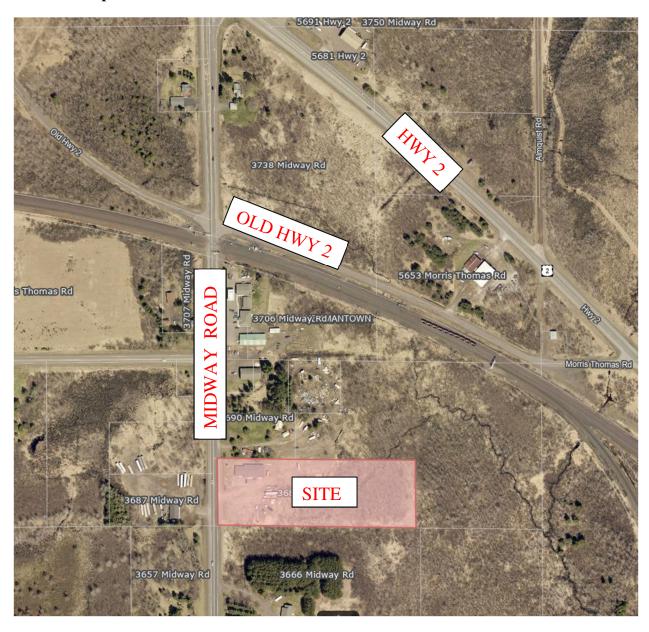

(motion, roll call)

D. 2020-91 Resolution Approving Special Use Permit For The Grading And Filling Within A
Shoreland Overlay Zoning District

(motion, roll call)

- E. 2020-92 Resolution Approving Wetland Replacement Plan For Todd Pelkey, Duluth Sod (motion, roll call)
- F. 2020-93 Resolution Authorizing And Directing The Mayor And City Clerk To Execute
  And Deliver Utility Service Agreement With Titan Premier